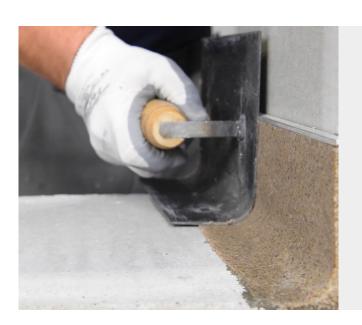

### **BENEFITS**

- Can be applied underwater
- High adhesive power
- Simple mixing ratio 1 : 1 with colour control
- Solvent-free
- No long-term adverse aquatic life effects
- Applicable horizontally and vertically
- Can be worked after curing
- Limited layer thickness

### FIELD OF APPLICATION

EPICOL T can be applied underwater and sticks to wood, stone, concrete and metal. After curing, EPICOL T can be worked mechanically.

KorAC NV - part of Koramic Chemicals. Gulkenrodestraat 3 - B-2160 Wommelgem - België info@korac.be - www.korac.be - Tel.+32 3 320 02 11