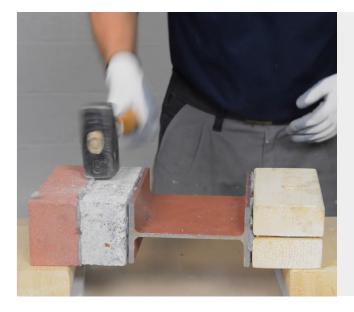

### **BENEFITS**

- Can be applied underwater
- High adhesive power
- Simple mixing ratio 1 : 1 with colour control
- Solvent-free
- No long-term adverse aquatic life effects
- Applicable horizontally and vertically
- Can be worked after curing
- Limited layer thickness

### FIELD OF APPLICATION

EPICOL T can be applied underwater and sticks to wood, stone, concrete and metal. After curing, EPICOL T can be worked mechanically.

KorAC NV - part of Koramic Chemicals. Gulkenrodestraat 3 - B-2160 Wommelgem - België info@korac.be - www.korac.be - Tel.+32 3 320 02 11