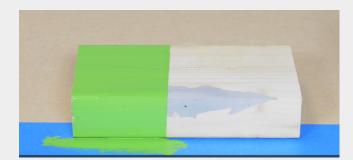

### **BENEFITS**

- Can be applied underwater
- High adhesive power
- Simple mixing ratio 1 : 1 with colour control
- Solvent-free
- No long-term adverse aquatic life effects
- Applicable horizontally and vertically
- Can be worked after curing
- Limited layer thickness

### FIELD OF APPLICATION

EPICOL T can be applied underwater and sticks to wood, stone, concrete and metal. After curing, EPICOL T can be worked mechanically.

KorAC NV - part of Koramic Chemicals. Gulkenrodestraat 3 - B-2160 Wommelgem - België info@korac.be - www.korac.be - Tel.+32 3 320 02 11