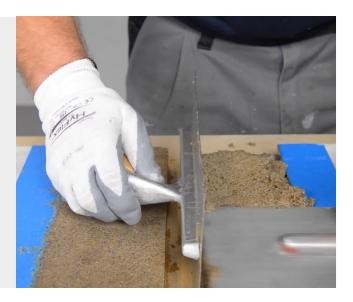

### **BENEFITS**

- Concrete repair product for structural repair according to EN 1504-3
- Easy processing
- Odour and dust free
- Fast curing
- Liquid-tight (polishing and a thickness of minimum 10 mm)
- Can be applied horizontally and vertically
- Can be pigmented
- High mechanical strength

### **FIELD OF APPLICATION**

Particularly suitable for seamless plinths, levelling of level differences and concrete repair.

RESIPLAST

KorAC NV - part of Koramic Chemicals. Gulkenrodestraat 3 - B-2160 Wommelgem - België info@korac.be - www.korac.be - Tel.+32 3 320 02 11