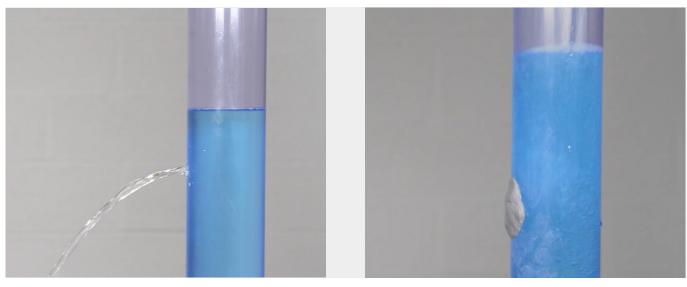

### **BENEFITS**

- Concrete repair product for structural repair according to EN 1504-3
- Easy processing
- Odour and dust free
- Fast curing
- Liquid-tight (polishing and a thickness of minimum 10 mm)
- Can be applied horizontally and vertically
- Can be pigmented
- High mechanical strength

### **FIELD OF APPLICATION**

Particularly suitable for seamless plinths, levelling of level differences and concrete repair.

RESIPLAST

KorAC NV - part of Koramic Chemicals. Gulkenrodestraat 3 - B-2160 Wommelgem - België info@korac.be - www.korac.be - Tel.+32 3 320 02 11