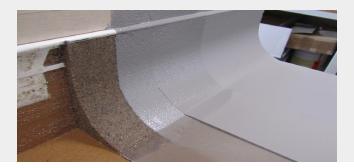

### **BENEFITS**

- Concrete repair product for structural repair according to EN 1504-3
- Easy processing
- Odour and dust free
- Fast curing
- Liquid-tight (polishing and a thickness of minimum 10 mm)
- Can be applied horizontally and vertically
- Can be pigmented
- High mechanical strength

### **FIELD OF APPLICATION**

Particularly suitable for seamless plinths, levelling of level differences and concrete repair.

RESIPLAST

KorAC NV - part of Koramic Chemicals. Gulkenrodestraat 3 - B-2160 Wommelgem - België info@korac.be - www.korac.be - Tel.+32 3 320 02 11